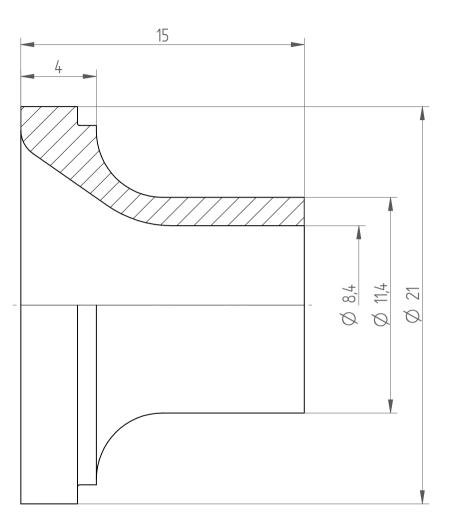

| Туре:      | KS_ER25_D8 |
|------------|------------|
| Part No. : | 392520800  |
| Date :     | 12.09.2014 |
| Scale :    | 5:1        |